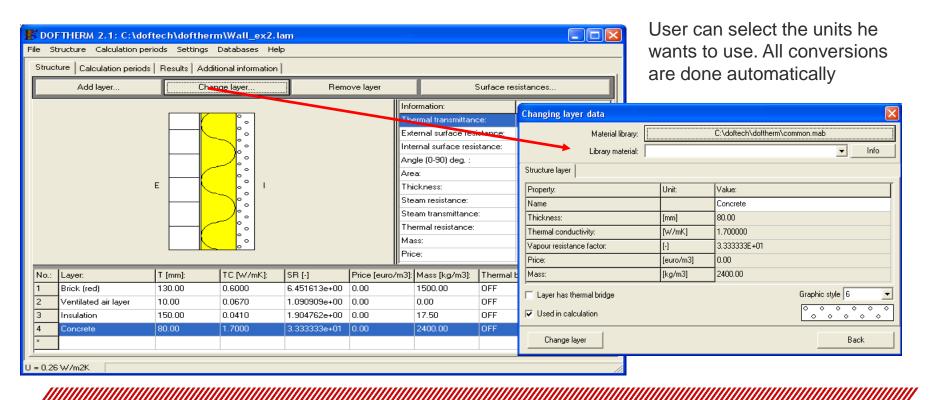

#### TEMPERATURE AND HUMIDITY VALUES

There can be unlimited amount of periods in the calculation model. Temperatures and humidities can be manually defined or imported from the database.

Time and humidity units can be changed. All conversions are done automatically.