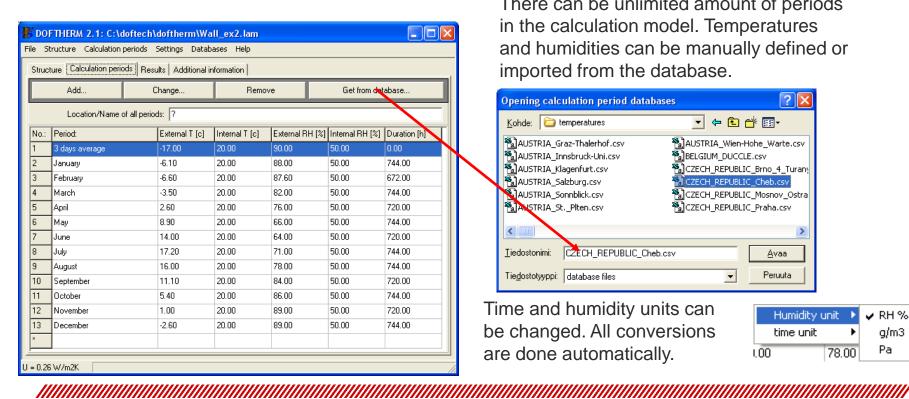

#### TEMPERATURE AND HUMIDITY VALUES

There can be unlimited amount of periods in the calculation model. Temperatures and humidities can be manually defined or imported from the database.

Time and humidity units can be changed. All conversions are done automatically.