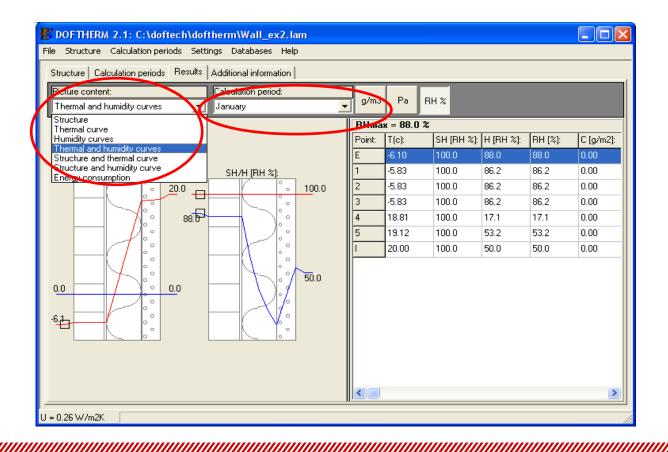

rves.

DOF-THERM can be used as a sub module of DOF-ENERGY or other third party software.

DOF-THERM is a pure stand alone program. It does not require any third party software.

DOF-THERM can be used in Windows 95, 98, 2000, NT and XP.



## STRUCTURE OF DOF-THERM SOFTWARE







There can be unlimited amount of structural layers in the calculation model.

Each layer can be manually defined or selected from the material database.













#### TEMPERATURE AND HUMIDITY VALUES



There can be unlimited amount of periods in the calculation model. Temperatures and humidities can be manually defined or imported from the database.



Time and humidity units can be changed. All conversions are done automatically.





## **RESULTS**



U-value, transmittances and resistances

# **RESULTS**





## RESULTS

Also printing and preview is available.

Active printout can be saved as a windows metafile picture (wmf).