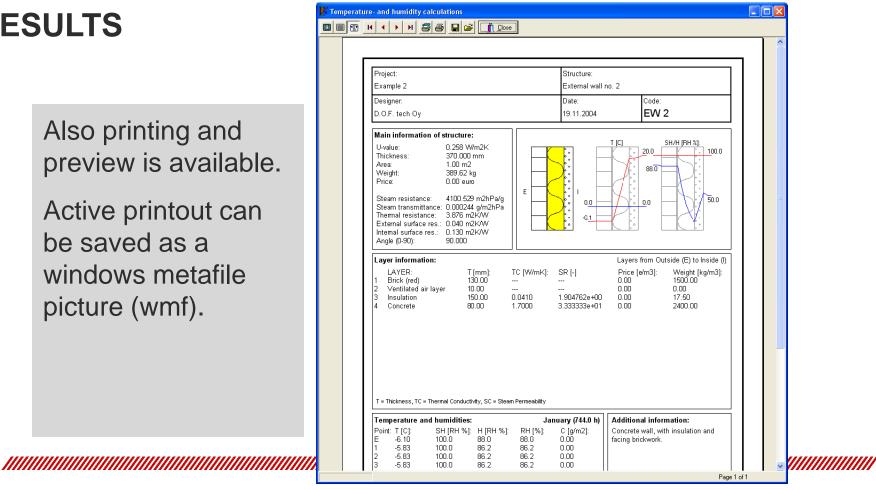

## RESULTS

Also printing and preview is available.

Active printout can be saved as a windows metafile picture (wmf).