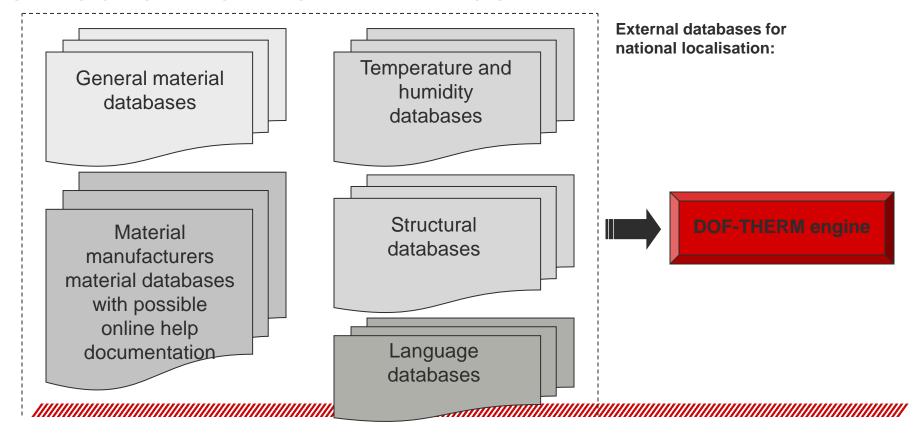

#### **DOF-THERM SOFTWARE**

DOF-THERM provides an easy and fast way to calculate the thermal transmittance (U-value) together with temperature and humidity curves.

DOF-THERM can be used as a sub module of DOF-ENERGY or other third party software.