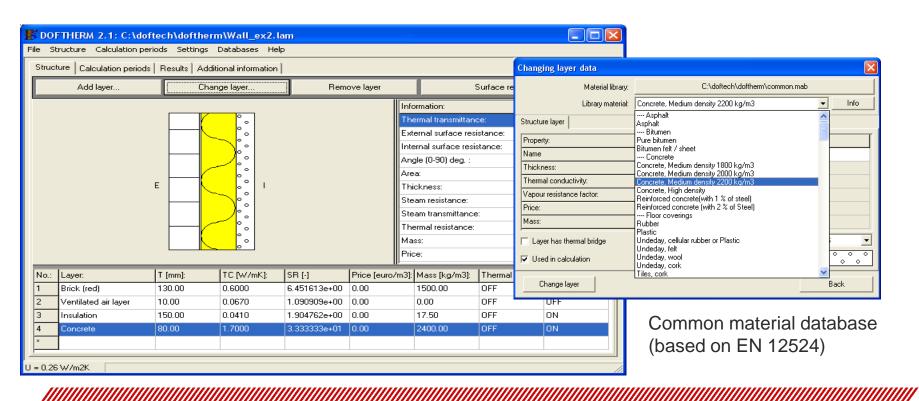

## STRUCTURE OF DOF-THERM SOFTWARE

There can be unlimited amount of structural layers in the calculation model.

Each layer can be manually defined or selected from the material database.