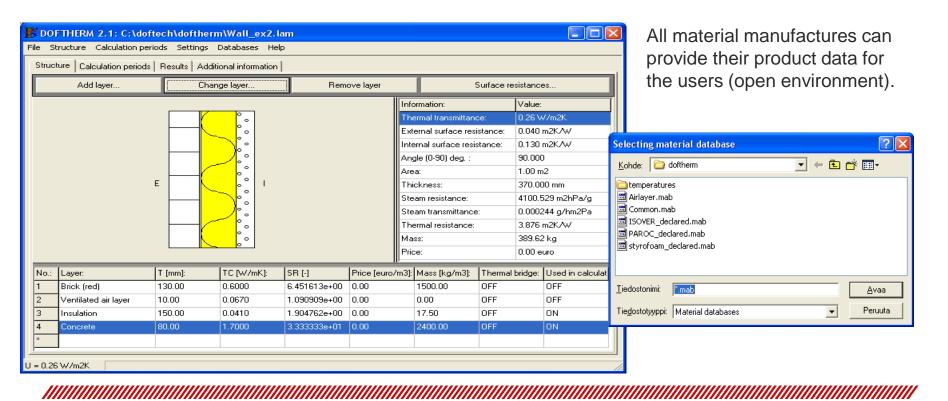

## STRUCTURE OF DOF-THERM SOFTWARE

There can be unlimited amount of structural layers in the calculation model.

Each layer can be manually defined or selected from the material database.