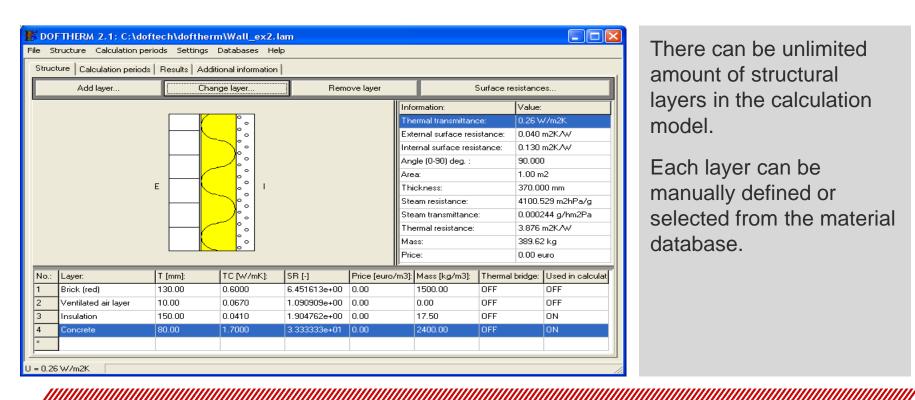

## STRUCTURE OF DOF-THERM SOFTWARE

There can be unlimited amount of structural layers in the calculation model.

Each layer can be manually defined or selected from the material database.