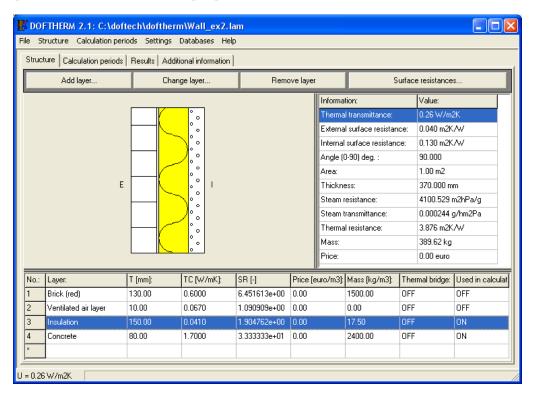

## STRUCTURE OF DOF-THERM SOFTWARE

There can be unlimited amount of structural layers in the calculation model.

Each layer can be manually defined or selected from the material database.