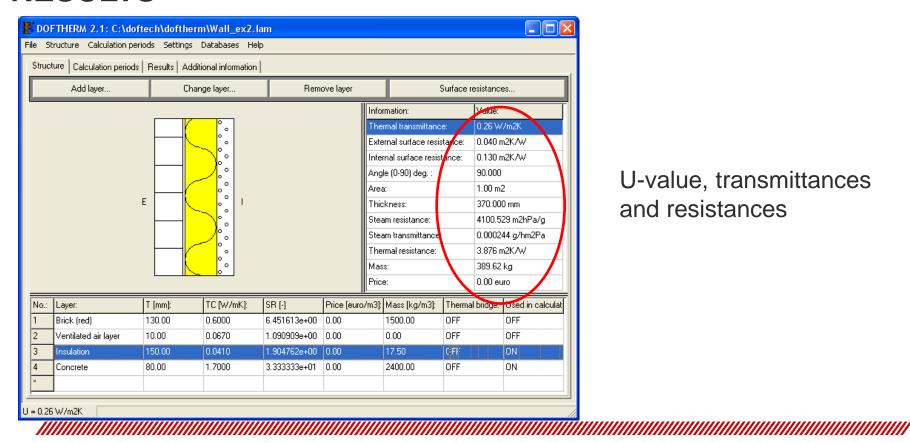

ttance (U-value) together with temperature and humidity curves.

DOF-THERM can be used as a sub module of DOF-ENERGY or other third party software.

DOF-THERM is a pure stand alone program. It does not require any third party software.

DOF-THERM can be used in Windows 95, 98, 2000, NT and XP.



## STRUCTURE OF DOF-THERM SOFTWARE







There can be unlimited amount of structural layers in the calculation model.

Each layer can be manually defined or selected from the material database.













#### TEMPERATURE AND HUMIDITY VALUES



There can be unlimited amount of periods in the calculation model. Temperatures and humidities can be manually defined or imported from the database.



Time and humidity units can be changed. All conversions are done automatically.





## **RESULTS**



U-value, transmittances and resistances

# **RESULTS**





## RESULTS

Also printing and preview is available.

Active printout can be saved as a windows metafile picture (wmf).